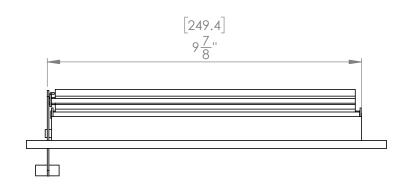

TITLE: RG0289 - 10in x 4in Painted Steel, Multi-Shutter ER 2018-06-06 DRAWN UNLESS OTHERWISE SPECIFIED: DIMENSIONS ARE IN MM MATERIAL: FINISH: TOLERANCES: +/-1.588mm Painted Steel +/- 1/16" SIZE PART NO. RG0289 Α **SCALE: 1:3** SHEET 1 OF 1 DO NOT SCALE DRAWING