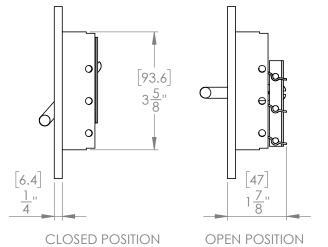

TITLE: RG0289 - 10in x 4in Painted Steel, Multi-Shutter ER 2018-06-06 DRAWN UNLESS OTHERWISE SPECIFIED: DIMENSIONS ARE IN MM MATERIAL: FINISH: TOLERANCES: +/-1.588mm Painted Steel +/- 1/16" SIZE PART NO. RG0289 Α **SCALE: 1:3** SHEET 1 OF 1 DO NOT SCALE DRAWING