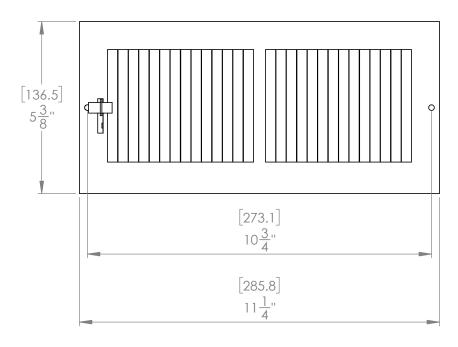

TITLE: RG0289 - 10in x 4in Painted Steel, Multi-Shutter ER 2018-06-06 DRAWN UNLESS OTHERWISE SPECIFIED: DIMENSIONS ARE IN MM MATERIAL: FINISH: TOLERANCES: +/-1.588mm Painted Steel +/- 1/16" SIZE PART NO. RG0289 Α **SCALE: 1:3** SHEET 1 OF 1 DO NOT SCALE DRAWING