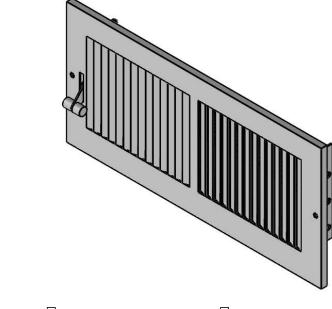

TITLE: RG0289 - 10in x 4in Painted Steel, Multi-Shutter ER 2018-06-06 DRAWN UNLESS OTHERWISE SPECIFIED: DIMENSIONS ARE IN MM MATERIAL: FINISH: TOLERANCES: +/-1.588mm Painted Steel +/- 1/16" SIZE PART NO. RG0289 Α **SCALE: 1:3** SHEET 1 OF 1 DO NOT SCALE DRAWING