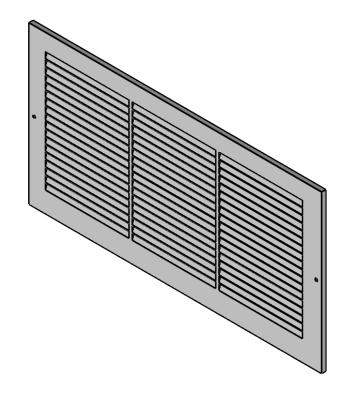

## FOR REFERENCE ONLY

REVISION DESCRIPTION: RG0455 - 16in x 8in Sidewall, 2 holes

PROPRIETARY AND CONFIDENTIAL
THE INFORMATION CONTAINED IN THIS DRAWING IS THE SOLE PROPERTY OF Imperial Manufacturing Group. ANY REPRODUCTION IN PART OR AS A WHOLE WITHOUT THE WRITTEN PERMISSION OF Imperial Manufacturing Group IS PROHIBITED.

|          |                                                | NAME | DATE       | TITLE:                                |                 |
|----------|------------------------------------------------|------|------------|---------------------------------------|-----------------|
|          | DRAWN                                          | ER   | 2018-06-06 | RG0455 - 16in x 8in Sidewall, 2 holes |                 |
| <b>/</b> | UNLESS OTHERWISE SPECIFIED:                    |      |            |                                       |                 |
|          | DIMENSIONS ARE IN MM<br>TOLERANCES: +/-1.588mm |      |            | MATERIAL: Steel                       | FINISH: Painted |