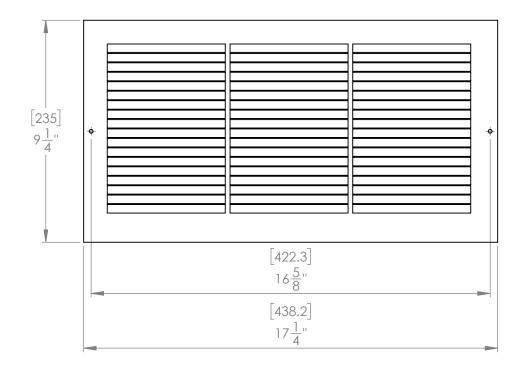

## FOR REFERENCE ONLY

REVISION DESCRIPTION: RG0455 - 16in x 8in Sidewall, 2 holes

PROPRIETARY AND CONFIDENTIAL
THE INFORMATION CONTAINED IN THIS DRAWING IS THE SOLE PROPERTY OF Imperial Manufacturing Group. ANY REPRODUCTION IN PART OR AS A WHOLE WITHOUT THE WRITTEN PERMISSION OF Imperial Manufacturing Group IS PROHIBITED.

|          |                                                | NAME | DATE       | TITLE:                                |                 |
|----------|------------------------------------------------|------|------------|---------------------------------------|-----------------|
|          | DRAWN                                          | ER   | 2018-06-06 | RG0455 - 16in x 8in Sidewall, 2 holes |                 |
| <b>/</b> | UNLESS OTHERWISE SPECIFIED:                    |      |            |                                       |                 |
|          | DIMENSIONS ARE IN MM<br>TOLERANCES: +/-1.588mm |      |            | MATERIAL: Steel                       | FINISH: Painted |

+/- 1/16"

Steel SIZE PART NO. RG0455 Α

SCALE: 1:4 SHEET 1 OF 1 DO NOT SCALE DRAWING

3