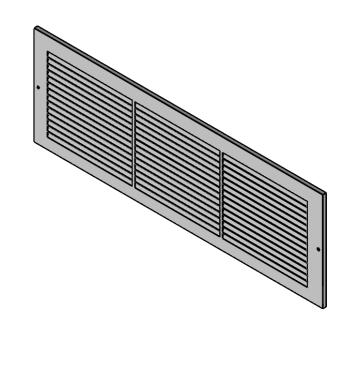

## **FOR REFERENCE ONLY**

3

REVISION

O1

RG0488 - 20in x 6in Sidewall, 2 holes

PROPRIETARY AND CONFIDENTIAL
THE INFORMATION CONTAINED IN THIS DRAWING IS THE SOLE PROPERTY OF Imperial Manufacturing Group. ANY REPRODUCTION IN PART OR AS A WHOLE WITHOUT THE WRITTEN PERMISSION OF Imperial Manufacturing Group IS PROHIBITED.