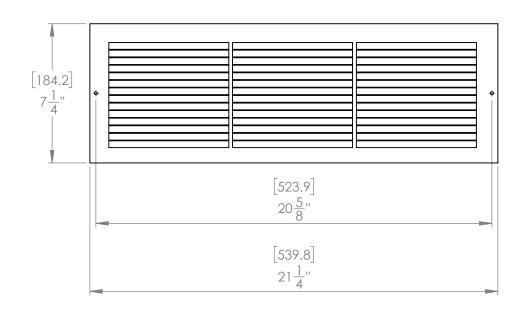

## **FOR REFERENCE ONLY**

3

REVISION

O1

RG0488 - 20in x 6in Sidewall, 2 holes

PROPRIETARY AND CONFIDENTIAL
THE INFORMATION CONTAINED IN THIS DRAWING IS THE SOLE PROPERTY OF Imperial Manufacturing Group. ANY REPRODUCTION IN PART OR AS A WHOLE WITHOUT THE WRITTEN PERMISSION OF Imperial Manufacturing Group IS PROHIBITED.

DIMENSIONS ARE IN MM TOLERANCES: +/-1.588mm +/- 1/16"

Steel FINISH: Painted

SIZE PART NO. RG0488

SCALE: 1:5 DO NOT SCALE DRAWING SHEET 1 OF 1

4

.

.

1