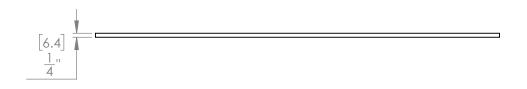

|   |                                                                                   | NAME | DATE             | TITLE:  RG0522 - 24in x 8in Sidewall, 2 holes |    |                 |  |
|---|-----------------------------------------------------------------------------------|------|------------------|-----------------------------------------------|----|-----------------|--|
|   | DRAWN                                                                             | ER   | 2018-06-06       |                                               |    |                 |  |
| 7 | UNLESS OTHERWISE SPECIFIED: DIMENSIONS ARE IN MM TOLERANCES: +/-1.588mm +/- 1/16" |      |                  | MATERIAL:<br>Steel                            |    | FINISH: Painted |  |
|   | (M) Amaghenial                                                                    |      | SIZE<br><b>A</b> | PART NO. RG05                                 | ?2 |                 |  |