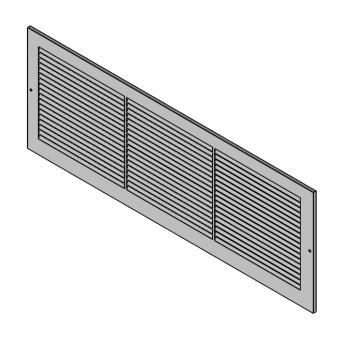

## FOR REFERENCE ONLY

REVISION DESCRIPTION:
RG0522 - 24in x 8in Sidewall, 2 holes

PROPRIETARY AND CONFIDENTIAL
THE INFORMATION CONTAINED IN THIS DRAWING IS THE SOLE PROPERTY OF Imperial Manufacturing Group. ANY REPRODUCTION IN PART OR AS A WHOLE WITHOUT THE WRITTEN PERMISSION OF Imperial Manufacturing Group IS PROHIBITED.