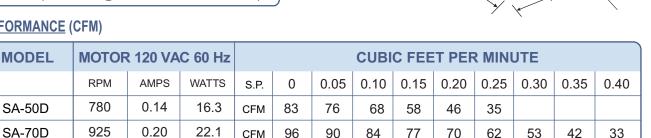

### **HVI Certified Rating**

SA-50D (50 CFM @ 0.10" S.P., 0.1 Sones) SA-70D (80 CFM @ 0.10" S.P., 0.3 Sones)

### PERFORMANCE (CFM)

RPM (Revolution Per Minute) shown is nominal and performance is based on actual speed of test. Unit was tested with inlet grille, backdraft damper and outlet duct.