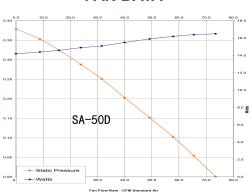

### **HVI Certified Rating**

SA-50D (50 CFM @ 0.10" S.P., 0.1 Sones) SA-70D (80 CFM @ 0.10" S.P., 0.3 Sones)

### PERFORMANCE (CFM)

RPM (Revolution Per Minute) shown is nominal and performance is based on actual speed of test. Unit was tested with inlet grille, backdraft damper and outlet duct.