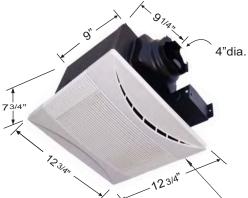

## **SA-50D SA-70D**

- Extremely quiet performance at very low energy consumption
- · Designed to provide fresher and cleaner bathrooms SA-50D is the most quietest fan in the market place (0.1 Sones)
- Plug-in type Energy Efficient PSC Motor designed for continuous operation
- Attractive modern designed plastic grille matches with any decor
- Painted Black Steel Housing
- · External Electrical Junction Box for easy wiring
- · Plastic double wheel for extremely guiet & efficient performance
- 4" Round Backdraft Damper & Mounting Brackets are included
- HVI, Energy Star and UL Listed
- Suitable for installation over Bath Tub or Shower Stall with GFCI protected branch circuit
- Manufactured in ISO 9000 facility
- Two years warranty