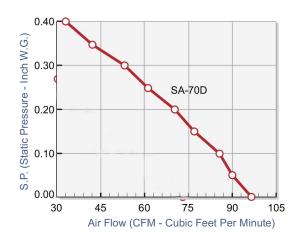

### **HVI Certified Rating**

SA-50D (50 CFM @ 0.10" S.P., 0.1 Sones) SA-70D (80 CFM @ 0.10" S.P., 0.3 Sones)

### PERFORMANCE (CFM)

RPM (Revolution Per Minute) shown is nominal and performance is based on actual speed of test. Unit was tested with inlet grille, backdraft damper and outlet duct.